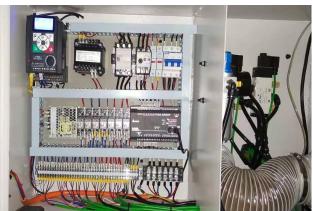

### High Quality Parts

Air floating work table

Adjusting ruler in back side

Two saw blade carrier

Air blower

Adjusting ruler on left side

**Electric components(Schneider/Omron)** 

#### **Configuration**

- 1. Machine body: welded by steel, has been tempering treatment, ensure the stability and high accuracy, no deformation.
- 2. Main saw dimension: φ355\*φ30\*3.5mm
- 3. Scoring saw dimension :φ160\*φ25.4\*3.2mm
- 4. Main saw motor: IC6226 9kw (12hp) / IC6233 11KW (14.75hp)
- 5. Electric components: from Schneider and Omron
- 6. Control system: Taiwan Delta PLC