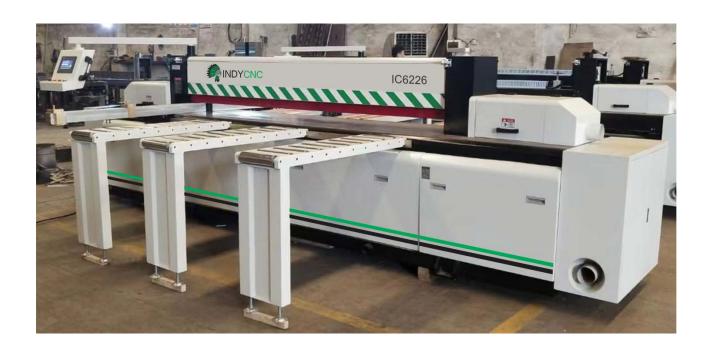

# INDYCNC SEMI-AUTOMATIC BEAM SAW / PANEL SAW MODELS IC6226 / IC6233

### High Quality Parts

Air floating work table

Adjusting ruler in back side

Two saw blade carrier

Air blower

Adjusting ruler on left side

**Electric components(Schneider/Omron)** 

#### **Configuration**

- 1. Machine body: welded by steel, has been tempering treatment, ensure the stability and high accuracy, no deformation.
- 2. Main saw dimension: φ355\*φ30\*3.5mm
- 3. Scoring saw dimension :φ160\*φ25.4\*3.2mm
- 4. Main saw motor: IC6226 9kw (12hp) / IC6233 11KW (14.75hp)
- 5. Electric components: from Schneider and Omron
- 6. Control system: Taiwan Delta PLC

| MODEL IC6226          | MODEL IC6233                                                                                                              |
|-----------------------|---------------------------------------------------------------------------------------------------------------------------|
| 2600mm                | 3250mm                                                                                                                    |
| 70mm                  | 70mm                                                                                                                      |
| 5600rpm               | 5600rpm                                                                                                                   |
| 5600rpm               | 5600rpm                                                                                                                   |
| 30mm                  | 30mm                                                                                                                      |
| 24.5mm                | 24.5mm                                                                                                                    |
| 0-45m/min             | 0-45m/min                                                                                                                 |
| 9kw / 12hp            | 11kw / 14.75hp                                                                                                            |
| 5200x3550x1750mm      | 5200x3550x1750mm                                                                                                          |
| 204''x139''x69''      | 228''x139''x69''                                                                                                          |
| 2500kg / 5.511lbs     | 3000kg / 6.613lbs                                                                                                         |
| ± 0.25mm              | ± 0.25mm                                                                                                                  |
| 220V / 60hz / 3 phase | 220V / 60hz / 3 phase                                                                                                     |
|                       | 2600mm 70mm 5600rpm 5600rpm 30mm 24.5mm 0-45m/min 9kw / 12hp 5200x3550x1750mm 204''x139''x69'' 2500kg / 5.511lbs ± 0.25mm |