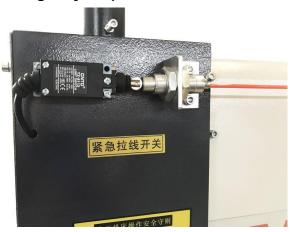

#### Wirerope transmission

**Emergency stop** 

Round rail transmission

Side view (with air floating table)