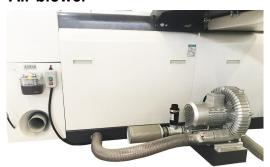

### High Quality Parts

Air floating work table

Adjusting ruler in back side

Two saw blade carrier

Air blower

Adjusting ruler on left side

**Electric components(Schneider/Omron)** 