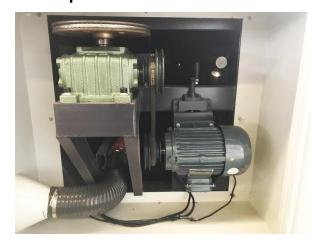

### High Quality Parts

Air floating work table

Adjusting ruler in back side

Two saw blade carrier

Air blower

Adjusting ruler on left side

**Electric components(Schneider/Omron)** 

#### **Configuration**

- 1. Machine body: welded by steel, has been tempering treatment, ensure the stability and high accuracy, no deformation.
- 2. Main saw dimension: φ355\*φ30\*3.5mm
- 3. Scoring saw dimension :φ160\*φ25.4\*3.2mm
- 4. Main saw motor: IC6226 9kw (12hp) / IC6233 11KW (14.75hp)
- 5. Electric components: from Schneider and Omron
- 6. Control system: Taiwan Delta PLC