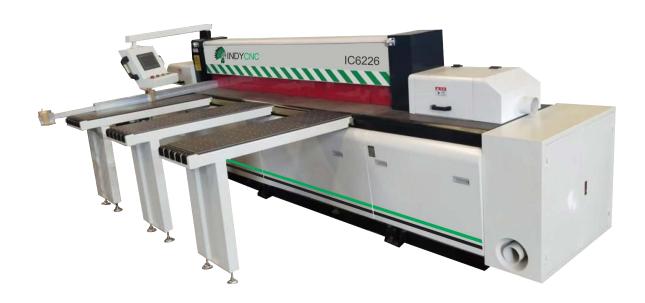

# INDYCNC SEMI-AUTOMATIC BEAM SAW / PANEL SAW MODELS IC6226 / IC6233

### High Quality Parts

Air floating work table

Adjusting ruler in back side

Two saw blade carrier

Air blower

Adjusting ruler on left side

**Electric components(Schneider/Omron)** 

#### **Configuration**

- 1. Machine body: welded by steel, has been tempering treatment, ensure the stability and high accuracy, no deformation.
- 2. Main saw dimension: φ355\*φ30\*3.5mm
- 3. Scoring saw dimension :φ160\*φ25.4\*3.2mm
- 4. Main saw motor: IC6226 9kw (12hp) / IC6233 11KW (14.75hp)
- 5. Electric components: from Schneider and Omron
- 6. Control system: Taiwan Delta PLC

| MODEL IC6226          | MODEL IC6233                                                                                                              |
|-----------------------|---------------------------------------------------------------------------------------------------------------------------|
| 2600mm                | 3250mm                                                                                                                    |
| 70mm                  | 70mm                                                                                                                      |
| 5600rpm               | 5600rpm                                                                                                                   |
| 5600rpm               | 5600rpm                                                                                                                   |
| 30mm                  | 30mm                                                                                                                      |
| 24.5mm                | 24.5mm                                                                                                                    |
| 0-45m/min             | 0-45m/min                                                                                                                 |
| 9kw / 12hp            | 11kw / 14.75hp                                                                                                            |
| 5200x3550x1750mm      | 5200x3550x1750mm                                                                                                          |
| 204''x139''x69''      | 228''x139''x69''                                                                                                          |
| 2500kg / 5.511lbs     | 3000kg / 6.613lbs                                                                                                         |
| ± 0.25mm              | ± 0.25mm                                                                                                                  |
| 220V / 60hz / 3 phase | 220V / 60hz / 3 phase                                                                                                     |
|                       | 2600mm 70mm 5600rpm 5600rpm 30mm 24.5mm 0-45m/min 9kw / 12hp 5200x3550x1750mm 204''x139''x69'' 2500kg / 5.511lbs ± 0.25mm |