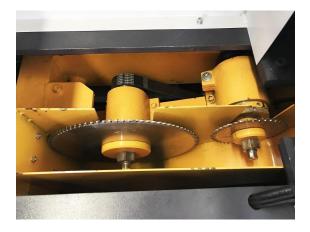

### High Quality Parts

Air floating work table

Adjusting ruler in back side

Two saw blade carrier

Air blower

Adjusting ruler on left side

**Electric components(Schneider/Omron)** 

#### Wirerope transmission

**Emergency stop** 

Round rail transmission

Side view (with air floating table)