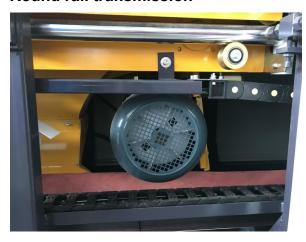

#### Wirerope transmission

**Emergency stop** 

Round rail transmission

Side view (with air floating table)