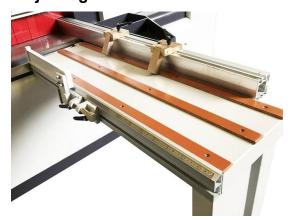

### High Quality Parts

Air floating work table

Adjusting ruler in back side

Two saw blade carrier

Air blower

Adjusting ruler on left side

**Electric components(Schneider/Omron)** 

#### Wirerope transmission

**Emergency stop** 

Round rail transmission

Side view (with air floating table)