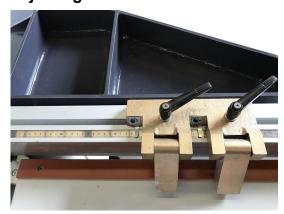

### High Quality Parts

Air floating work table

Adjusting ruler in back side

Two saw blade carrier

Air blower

Adjusting ruler on left side

**Electric components(Schneider/Omron)** 