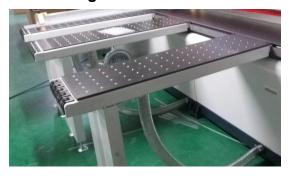

### High Quality Parts

Air floating work table

Adjusting ruler in back side

Two saw blade carrier

Air blower

Adjusting ruler on left side

**Electric components(Schneider/Omron)** 

#### Wirerope transmission

**Emergency stop** 

Round rail transmission

Side view (with air floating table)